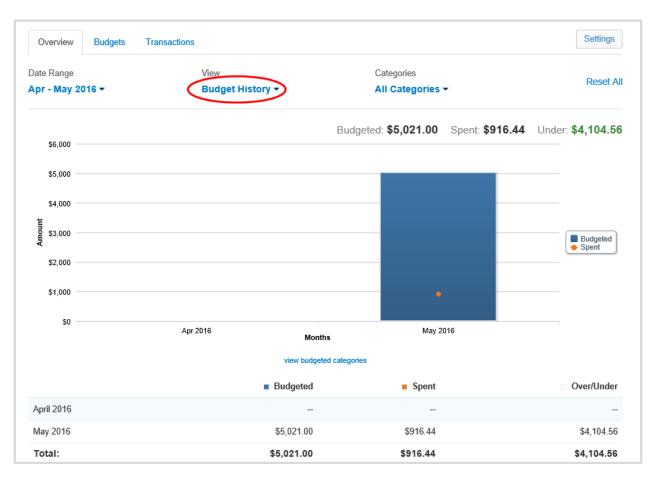

5. Once you've added your budget, go back to the **Spending** - **Overview** tab and select the **Budget History** view to see the amount you've budgeted, the amount you've spent, and whether you're over or under budget.