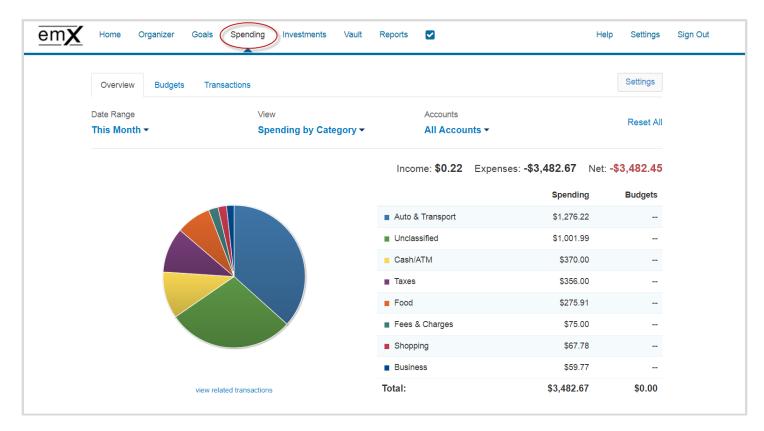

2. The **Spending** page is comprised of 3 sections: Overview, Budgets, and Transactions.

3. The **Overview** tab shows spending by category over a specific date range. The default view is to view spending amounts **This Month**, by **Category**, and from **All Accounts**. Hover over the pie chart to see how much you've spent in that category. You can also click "view related transactions" to see a list of transactions from the specified date range and accounts.

| Date Range<br>This Month 🕤 | View Spending by Category | Accounts<br>All Accou | nts🔿                         | Reset A                 |
|----------------------------|---------------------------|-----------------------|------------------------------|-------------------------|
|                            |                           | Income: <b>\$0.22</b> | Expenses: <b>-\$3,482.67</b> | Net: <b>-\$3,482.45</b> |
|                            |                           |                       | Spending                     | Budgets                 |
|                            |                           | Auto & Transport      | \$1,276.22                   |                         |
|                            |                           | Unclassified          | \$1,001.99                   | )                       |
|                            |                           | Cash/ATM              | \$370.00                     | )                       |
|                            |                           | Taxes                 | \$356.00                     | )                       |
|                            |                           | Food                  | \$275.91                     |                         |
|                            |                           | Fees & Charges        | \$75.00                      | )                       |
|                            |                           | Shopping              | \$67.78                      |                         |
|                            |                           | Business              | \$59.77                      |                         |
|                            |                           | Total:                | \$3,482.67                   | \$0.00                  |